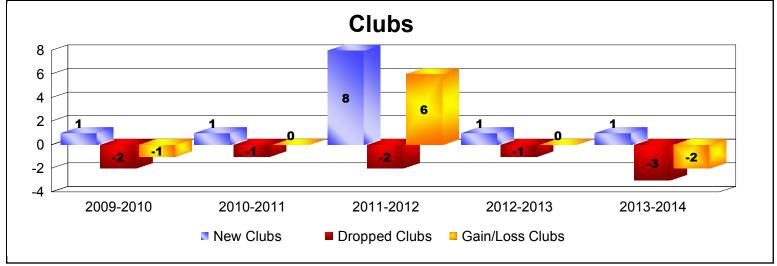

District 308 B2

As of June 2014 Cumulative

| Year      | New<br>Clubs | Dropped<br>Clubs | Gain/<br>Loss<br>Clubs | New<br>Members | Charter<br>Members | Reinstate<br>Members | Transfer<br>Members | Total<br>Member<br>Added | Total<br>Members<br>Dropped | Gain/<br>Loss<br>Members |
|-----------|--------------|------------------|------------------------|----------------|--------------------|----------------------|---------------------|--------------------------|-----------------------------|--------------------------|
| 2009-2010 | 1            | -2               | -1                     | 169            | 23                 | 19                   | 16                  | 227                      | -278                        | -51                      |
| 2010-2011 | 1            | -1               | 0                      | 176            | 20                 | 26                   | 8                   | 230                      | -242                        | -12                      |
| 2011-2012 | 8            | -2               | 6                      | 247            | 176                | 9                    | 13                  | 445                      | -226                        | 219                      |
| 2012-2013 | 1            | -1               | 0                      | 173            | 27                 | 29                   | 10                  | 239                      | -312                        | -73                      |
| 2013-2014 | 1            | -3               | -2                     | 172            | 33                 | 5                    | 3                   | 213                      | -217                        | -4                       |
| Average   | 2            | -2               | 1                      | 187            | 56                 | 18                   | 10                  | 271                      | -255                        | 16                       |