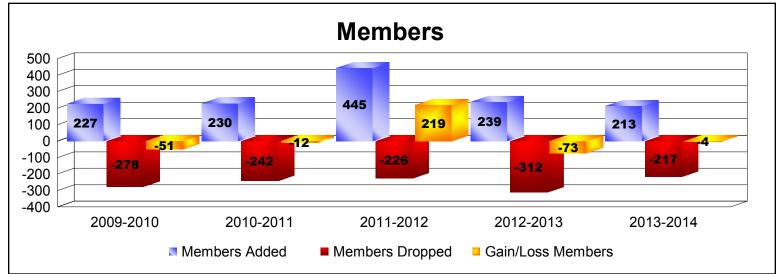

District 308 B2

As of June 2014 Cumulative

| Year      | New<br>Clubs | Dropped<br>Clubs | Gain/<br>Loss<br>Clubs | New<br>Members | Charter<br>Members | Reinstate<br>Members | Transfer<br>Members | Total<br>Member<br>Added | Total<br>Members<br>Dropped | Gain/<br>Loss<br>Members |
|-----------|--------------|------------------|------------------------|----------------|--------------------|----------------------|---------------------|--------------------------|-----------------------------|--------------------------|
| 2009-2010 | 1            | -2               | -1                     | 169            | 23                 | 19                   | 16                  | 227                      | -278                        | -51                      |
| 2010-2011 | 1            | -1               | 0                      | 176            | 20                 | 26                   | 8                   | 230                      | -242                        | -12                      |
| 2011-2012 | 8            | -2               | 6                      | 247            | 176                | 9                    | 13                  | 445                      | -226                        | 219                      |
| 2012-2013 | 1            | -1               | 0                      | 173            | 27                 | 29                   | 10                  | 239                      | -312                        | -73                      |
| 2013-2014 | 1            | -3               | -2                     | 172            | 33                 | 5                    | 3                   | 213                      | -217                        | -4                       |
| Average   | 2            | -2               | 1                      | 187            | 56                 | 18                   | 10                  | 271                      | -255                        | 16                       |